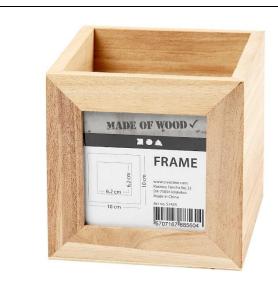

#### **Object of declaration**

The subject of the declaration is the following products with their product name corresponding item numbers:

Pencil Holder, size 10x10x10 cm, hole size 6,2x6,2 cm, 1pc/ 1 pc Item no. 57455

#### **Product description**

Wooden holder with a frame on one side with plastic plate.