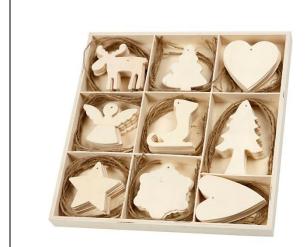

### **Object of declaration**

The subject of the declaration is the following products with their product name corresponding item numbers:

Wooden Ornament, christmas, size 7-8 cm, 72 pc/ 1 pack Item no. 56742

## **Product description**

Ornament of light wood with hanging string of jute yarn and a wooden bead